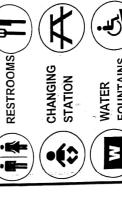

#### DISCOVERY CENTER VISIT THE IMMS

STAGE

Walk down to see our Auditorium, Discovery Room, & Museum

PICNIC AREA

FOOD & DRINK

**=** 

WATER FOUNTAINS (

HANDICAP RAMP